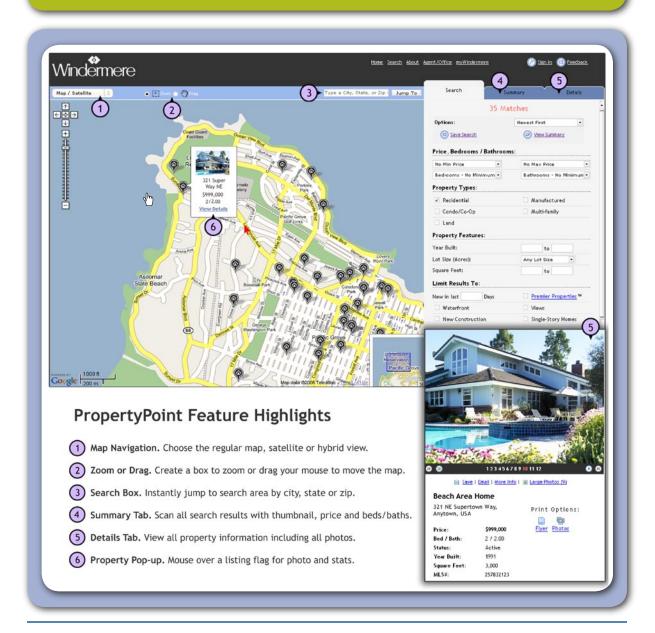

## Windermere's PropertyPoint™

## The most information in a single location

Windermere's exclusive PropertyPoint mapping tools allow you to emulate the natural process of house hunting by displaying mapped MLS listings, streets and visual landmarks. This advanced interface lets you quickly identify desired listings in a specific regions, neighborhood, or even down to a single block.

The latest version of PropertyPoint at Windermere.com allows consumers to search and view listings throughout the West. Just enter your search criteria, then click and zoom to your desired area. You'll see all listing details with photos on a single screen. Windermere's PropertyPoint is the fastest way to find a home.